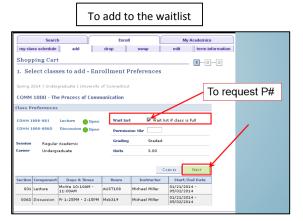

|                                        |                         |                  | Точ                         | use a Pe               | ermission #                              |               |
|----------------------------------------|-------------------------|------------------|-----------------------------|------------------------|------------------------------------------|---------------|
| my cla                                 | Searc                   |                  | Enroll                      | swap                   | My Academics<br>edit    term information | n             |
| Shop                                   | ping Car                | t                |                             |                        | 1-2-3                                    |               |
| 1. Se                                  | lect class              | ses to add - Enr | ollment P                   | references             |                                          |               |
| lass P                                 | 1000 - Th<br>references |                  | Wait list                   | E was t                |                                          | Enter it here |
|                                        | 000-006D                | Lecture Open     | Permiss                     | ion Nbr 🛛 🖌            | st if class is full                      | Enter it here |
|                                        | 000-006D                | open             |                             |                        | st if class is full                      | Enter it here |
| сомм з                                 | 000-006D                | Discussion Open  | Permiss                     | ion Nbr 🛛 🖌            | st if class is full                      | Enter it here |
| COMM 1                                 | Regular                 | Discussion Open  | Permiss<br>Grading          | ion Nbr Graded<br>3.00 | ANCEL NEXT                               | Enter it here |
| COMM 1<br>Session<br>Career            | Regular                 | Discussion Dpen  | Permiss<br>Grading          | ion Nbr Graded<br>3.00 |                                          | Enter it here |
| COMM 1<br>Session<br>Career<br>Section | Regular<br>Underg       | Discussion Dpen  | Permiss<br>Grading<br>Units | ion Nbr Graded<br>3.00 | ANCEL NEXT                               | Enter it here |